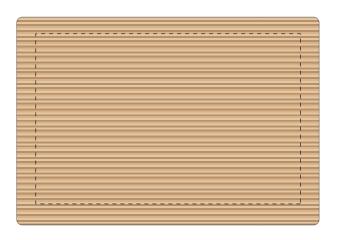

Product and Artwork Proof

BAMBOO MAGNET

Your Ref: Quantity: Product Code: ZW0020
Our Ref: Version: 1 Product Colour: NATURAL

**PRINTING CONCERNS:** 

We stock this item in the following colours

## The dashed line is to demonstrate print area and will not appear on your printed item